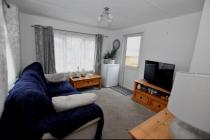

### 1-Bedroom Park Home - approx 30' x 10'

Accommodation & approximate room dimensions:

- Kitchen: approx 9'7" x 7'2". Range of base & wall cupboards. Built-in oven, hob & cooker hood. Space for washing machine & fridge. Door to garden.
- Lounge: approx 10'8" x 9'7". Cupboard housing combination gas boiler (untested). Door to garden.
- Double Bedroom: approx 9'7" x 7'4".
- Bathroom: modern suite comprising panelled bath with mixer tap & shower attachment. Wash basin & WC. Chrome towel rail. Inset spot lights.
- Gas Central Heating (system untested)
- PVCu Double-Glazing
- Delightful private, patio garden with Metal Shed
- Parking for 1 car
- Age Restriction 50+
- Pets Considered
- Residents Members Club on Park
- Popular Park between Ringwood & Ferndown and adjacent to protected forestry land. Useful convenience store in neighbouring holiday park.