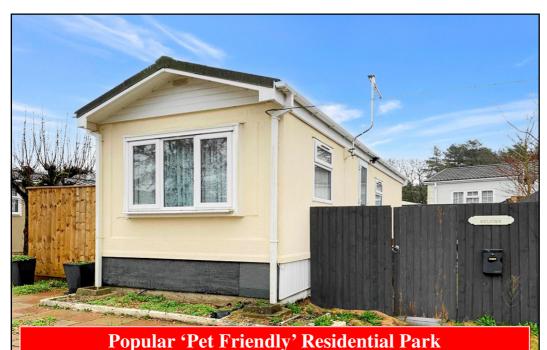

# 109 The Square, Oaktree Park, St Leonards, Ringwood. BH24 2RL

This drawing has been prepared for diagrammatic purpose only. Not to scale.

### 1-Bedroom Park Home - approx 30' x 10'

Accommodation & approximate room dimensions:

- Kitchen: approx 9'7" x 7'2". Range of base & wall cupboards. Built-in oven, hob & cooker hood. Space for washing machine & fridge. Door to garden.
- Lounge: approx 10'8" x 9'7". Cupboard housing combination gas boiler (untested). Door to garden.
- Double Bedroom: approx 9'7" x 7'4".
- Bathroom: modern suite comprising panelled bath with mixer tap & shower attachment. Wash basin & WC. Chrome towel rail. Inset spot lights.
- Gas Central Heating (system untested)
- PVCu Double-Glazing
- Delightful private, patio garden with Metal Shed
- Parking for 1 car
- Age Restriction 50+
- Pets Considered
- Residents Members Club on Park
- Popular Park between Ringwood & Ferndown and adjacent to protected forestry land. Useful convenience store in neighbouring holiday park.