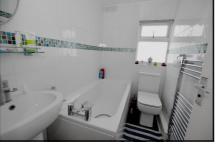

### 1-Bedroom Park Home - approx 30' x 10'

Accommodation & approximate room dimensions:

- Kitchen: approx 9'7" x 7'2". Range of base & wall cupboards. Built-in oven, hob & cooker hood. Space for washing machine & fridge. Door to garden.
- Lounge: approx 10'8" x 9'7". Cupboard housing combination gas boiler (untested). Door to garden.
- Double Bedroom: approx 9'7" x 7'4".
- Bathroom: modern suite comprising panelled bath with mixer tap & shower attachment. Wash basin & WC. Chrome towel rail. Inset spot lights.
- Gas Central Heating (system untested)
- PVCu Double-Glazing
- Delightful private, patio garden with Metal Shed
- Parking for 1 car
- Age Restriction 50+
- Pets Considered
- Residents Members Club on Park
- Popular Park between Ringwood & Ferndown and adjacent to protected forestry land. Useful convenience store in neighbouring holiday park.