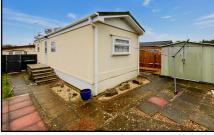

# 109 The Square, Oaktree Park, St Leonards, Ringwood. BH24 2RL

This drawing has been prepared for diagrammatic purpose only. Not to scale.

### 1-Bedroom Park Home - approx 30' x 10'

Accommodation & approximate room dimensions:

- Kitchen: approx 9'7" x 7'2". Range of base & wall cupboards. Built-in oven, hob & cooker hood. Space for washing machine & fridge. Door to garden.
- Lounge: approx 10'8" x 9'7". Cupboard housing combination gas boiler (untested). Door to garden.
- Double Bedroom: approx 9'7" x 7'4".
- Bathroom: modern suite comprising panelled bath with mixer tap & shower attachment. Wash basin & WC. Chrome towel rail. Inset spot lights.
- Gas Central Heating (system untested)
- PVCu Double-Glazing
- Delightful private, patio garden with Metal Shed
- Parking for 1 car
- Age Restriction 50+
- Pets Considered
- Residents Members Club on Park
- Popular Park between Ringwood & Ferndown and adjacent to protected forestry land. Useful convenience store in neighbouring holiday park.