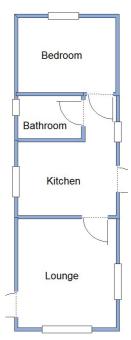

# 109 The Square, Oaktree Park, St Leonards, Ringwood. BH24 2RL

This drawing has been prepared for diagrammatic purpose only. Not to scale.

### 1-Bedroom Park Home - approx 30' x 10'

Accommodation & approximate room dimensions:

- Kitchen: approx 9'7" x 7'2". Range of base & wall cupboards. Built-in oven, hob & cooker hood. Space for washing machine & fridge. Door to garden.
- Lounge: approx 10'8" x 9'7". Cupboard housing combination gas boiler (untested). Door to garden.
- Double Bedroom: approx 9'7" x 7'4".
- Bathroom: modern suite comprising panelled bath with mixer tap & shower attachment. Wash basin & WC. Chrome towel rail. Inset spot lights.
- Gas Central Heating (system untested)
- PVCu Double-Glazing
- Delightful private, patio garden with Metal Shed
- Parking for 1 car
- Age Restriction 50+
- Pets Considered
- Residents Members Club on Park
- Popular Park between Ringwood & Ferndown and adjacent to protected forestry land. Useful convenience store in neighbouring holiday park.